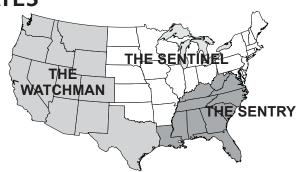

### **WESTERN STATES - TOTAL MAILED 3.000:**

Alaska - Arizona - California - Colorado - Hawaii - Idaho - Montana -Nevada - New Mexico - Oregon - Texas - Utah - Washington - Wyoming

# NORTHEAST AND MIDWEST STATES - TOTAL MAILED 2,000:

Connecticut - Delaware - Illinois - Indiana - Iowa - Kansas - Maine

- Maryland - Massachusetts -

Michigan - Minnesota - Missouri

- Nebraska - New Hampshire - New Jersey - New York - North Dakota - Ohio - Pennsylvania

- Rhode Island - South Dakota -

Vermont - Wisconsin

also Readily Available to View at www.snnonline.com/publications

THE SENTINEL digital version

SIZE

| Full Page       | \$500 |
|-----------------|-------|
| Half Page       | \$300 |
| Quarter Page    | \$150 |
| Business Card   | \$ 50 |
| Inserts (2,000) | \$500 |

### **SOUTHEASTERN STATES - TOTAL MAILED**

**2,000**: Alabama - Arkansas - Florida - Georgia - Kentucky - Louisiana - Mississippi - North Carolina - Oklahoma - South Carolina - Tennessee -

Virginia - West Virginia