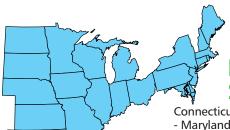

# NORTHEAST AND MIDWEST STATES - TOTAL MAILED 2,000:

Connecticut - Delaware - Illinois - Indiana - Iowa - Kansas - Maine

- Maryland - Massachusetts -

Michigan - Minnesota - Missouri

- Nebraska - New Hampshire - New Jersey - New York - North Dakota - Ohio - Pennsylvania

- Rhode Island - South Dakota -

Vermont - Wisconsin

also Readily Available to View at www.snnonline.com/publications

THE SENTINEL digital version

SIZE

| Full Page       | \$500 |
|-----------------|-------|
| Half Page       | \$300 |
| Quarter Page    | \$150 |
| Business Card   | \$ 50 |
| Inserts (2,000) | \$500 |