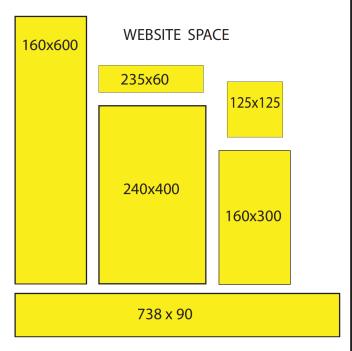

### SEND COMPLETED FORM TO SYNCOMM MANAGEMENT GROUP

PRINT NAME \_\_\_\_\_\_ DATE\_\_\_\_\_

<sup>\*</sup>By signing you acknowledge the Terms & Conditions contained herein this document.

| SPACE                  | FREQUENCY        | RATE    |
|------------------------|------------------|---------|
| 728x90                 | 1 Month          | \$975   |
| 160x600                | 1 Month          | \$775   |
| 240x400                | 1 Month          | \$675   |
| 160x300                | 1 Month          | \$475   |
| 125x125                | 1 Month          | \$375   |
| 235x60                 | 1 Month          | \$250   |
| Events Listing         | 1 Month          | \$225   |
| Industry Directory Lis | ting1 Month      | \$150   |
| Industry Directory Sp  | onsorshipAnnual  | \$1,500 |
| Sponsored Advertoria   | 1                | •       |
| (Up to 2,500 Words)    | 1 Month          | \$1,500 |
| Sponsored Advertoria   | nl / White Paper |         |
| (Up to 2,500 Words)    | 1 Month          | \$3,000 |
|                        |                  |         |

### **ADVERTISING INSERTION ORDER – 2025**

Security. World Website & Electronic Distribution

| 728 x 90 @ 1 Mo. \$ <mark>975</mark>                  |                    |                         |
|-------------------------------------------------------|--------------------|-------------------------|
| 160 x 600 @ 1 Mo. \$775                               |                    |                         |
| 240 x 400 @ 1 Mo. \$ <b>675</b>                       |                    |                         |
| 160 x 300 @ 1 Mo. \$4 <b>75</b>                       |                    |                         |
| 125 x 125 @ 1 Mo. <b>\$375</b>                        |                    |                         |
| 235 x 60 @ 1 Mo. <b>\$250</b>                         |                    |                         |
| List Months of Ad Placement                           |                    | _                       |
| <u>E-MAIL:</u>                                        |                    |                         |
| <u>E-MAIL:</u><br>TOP (600 x 150)                     | MIDDLE (275 x 460) | BOTTOM (600 x 200)      |
| <u>E-MAIL:</u><br>TOP (600 x 150)<br>@ 1 E-Mail \$750 | MIDDLE (275 x 460) | @ 1 E-Mail <b>\$625</b> |