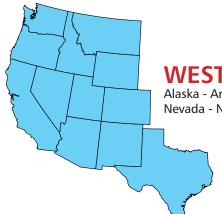

### **WESTERN STATES - TOTAL MAILED 3.000:**

Alaska - Arizona - California - Colorado - Hawaii - Idaho - Montana -Nevada - New Mexico - Oregon - Texas - Utah - Washington - Wyoming

#### SIZE

| Full Page       | \$600 |
|-----------------|-------|
| Half Page       | \$350 |
| Quarter Page    | \$175 |
| Business Card   | \$ 50 |
| Inserts (3,000) | \$600 |

THE WATCHMAN digital version also Readily Available to View at www.snnonline.com/publications